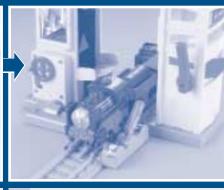

#### Add your RC Train for the Magic of **GeoMotion**<sup>™</sup>!

Flip the GeoMotion<sup>™</sup> switch.

Use your remote controller to drive your RC engine under the bridge.

GeoMotion<sup>™</sup> raises the barrels and drops them down the tower. Flip the lever to load them into the train.